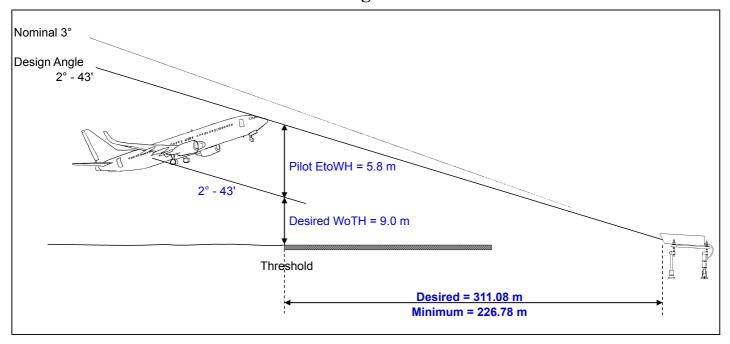

## **PAPI Siting Estimator**

| Does this approach have ILS ? ( Yes / No )                                   | Υ        |  |
|------------------------------------------------------------------------------|----------|--|
| Nominal Approach Slope ( 2.5° / 3.0° )                                       | 3.0°     |  |
| What is the largest aircraft using this runway? (Select from drop down list) | B737-200 |  |

Note: This estimator is intended for use as an approximate guide only. Final values to be determined on site.

Data derived from ICAO Aerodrome Design Manual Part 4 (Visual Aids) Appendix 6 Table A6-1 and Annex 14 Ch 5 Table 5-2.