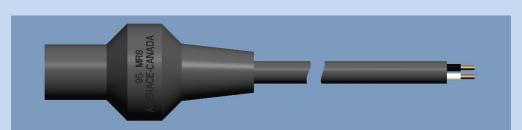

#### **Primary Joint Kit**

Cat No: 54SUPERZ6Z6 (5KV), 54SUPERC6C6 (3KV) FAA L-823 style 3 &10

54SUPER joint kits provide reliable primary connections to series isolation transformers.

The connector is crimped to the cable and inserted into the rubber housing.

Replacing existing joints can improve the overall insulation readings on older installations.

Plug connections enable quick and simple isolation when fault finding circuits.

IP68 ingress rated for permanent submersion.

Installation cost is reduced.

Joint kit is specific for cable size, use C6C6 for older 3KV cable, use Z6Z6 for 5KV cable.

Primary Joints various styles V10/386 shown

Secondary Joints various styles V10/WPS2 shown