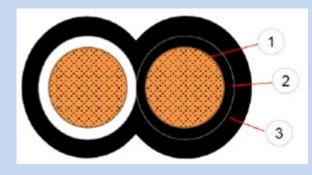

#### Secondary Cable - 250V

Cat No: V5/3045

- 1 2 x 2.5mm<sup>2</sup> 50 strand
- 2 PVC insulation
- 3 Nylon outer sheath

500m or 100m rolls