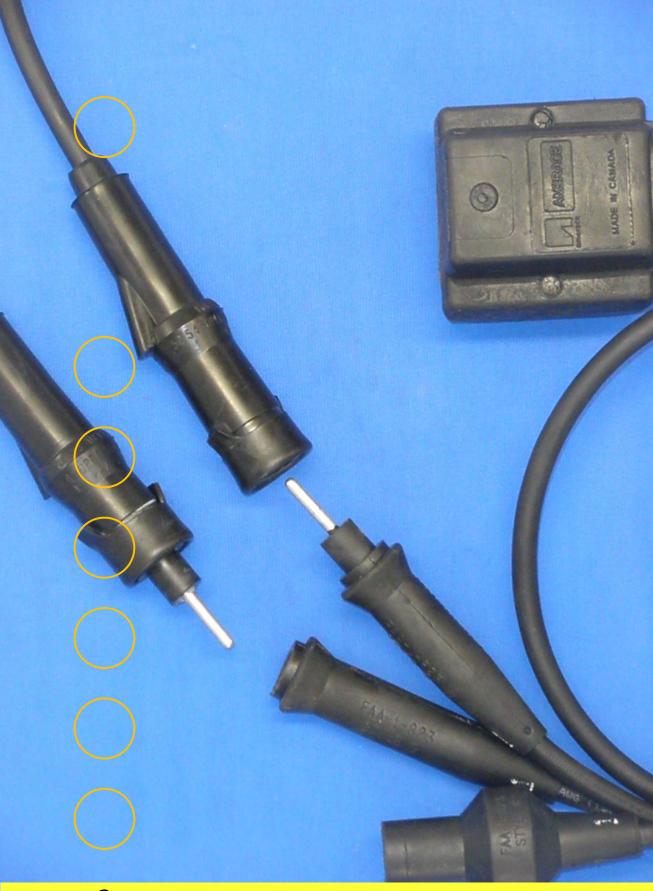

#### Secondary Plugs 95MPH

FAA L-823 style 1 (single insulated)

## FAA-L-823 STYLE 1

#### Secondary Plugs 95MPI

FAA L-823 style 1 (overall jacketed)

# Secondary Sockets 95MR7

FAA L-823 style 7

### Secondary Sockets 95MR8

FAA L-823 style 8