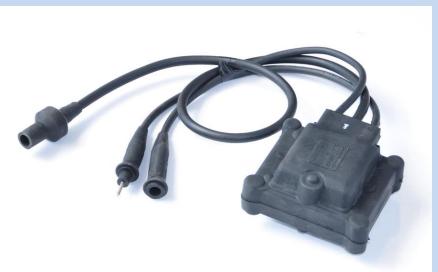

### Airport Lighting Specialists Pty Ltd

Phone + 61 (0)3 9432 0511 sales@airportlighting.com.au www.airportlighting.com.au Unit 5/20 Peel Street, Eltham, Victoria, 3095, Australia

Series Isolation Transformers Fully encapsulated 5kV rated

30 - 300 Watt for filament lamps 4 - 200 Watt for LED

Certified FAA L-831 Isolation Transformers

PITS for SITs and mounting of lights.