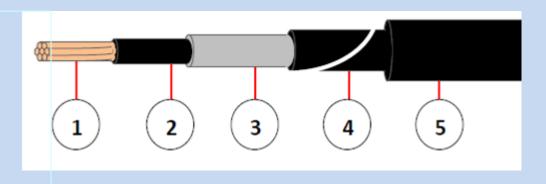

#### Primary Cable – 5kV

Cat No: V5/61CALP

- 1 1 x 6mm<sup>2</sup> 7 strand
- 2 Conductor shield
- 3 Extruded XLPE
- 4 Insulation shield
- 5 Outer sheath

1000m and 500m drums