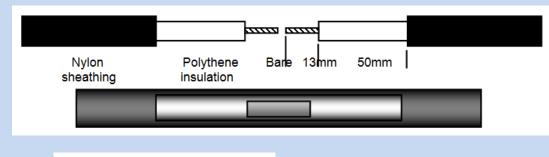

#### Primary Cable – 5kV

Cat No: V5/61CALP

- 1 1 x 6mm<sup>2</sup> 7 strand
- 2 Conductor shield
- 3 Extruded XLPE
- 4 Insulation shield
- 5 Outer sheath

1000m and 500m drums

#### Secondary Cable - 250V

Cat No: V5/3045

- 1 2 x 2.5mm<sup>2</sup> 50 strand
- 2 PVC insulation
- 3 Nylon outer sheath

500m or 100m rolls