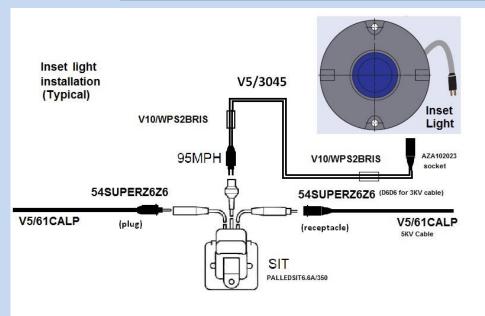

#### Primary Cable – 5kV

Cat No: V5/61CALP

- 1 1 x 6mm<sup>2</sup> 7 strand
- 2 Conductor shield
- 3 Extruded XLPE
- 4 Insulation shield
- 5 Outer sheath

1000m and 500m drums

#### Secondary Cable - 250V

Cat No: V5/3045

- 1 2 x 2.5mm<sup>2</sup> 50 strand
- 2 PVC insulation
- 3 Nylon outer sheath

500m or 100m rolls

#### **Primary Joint Kit**

Cat No: 54SUPERZ6Z6 (5KV), 54SUPERC6C6 (3KV) FAA L-823 style 3 &10

54SUPER joint kits provide reliable primary connections to series isolation transformers.

The connector is crimped to the cable and inserted into the rubber housing.

Installation cost is reduced.

Joint kit is specific for cable size, use C6C6 for older 3KV cable, use Z6Z6 for 5KV cable.

Primary Joints various styles V10/386 shown

Secondary Joints various styles V10/WPS2 shown

30 - 300 Watt for filament lamps 4 - 200 Watt for LED

Certified FAA L-831 Isolation Transformers

PITS for SITs and mounting of lights.