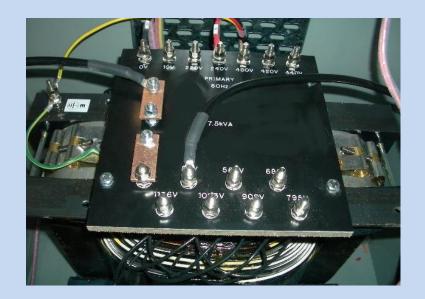

#### Mains Isolation Transformers

1.5 - 2.5kVA for LED circuits2.5 - 10.5kVA for lamp circuitsSingle phase 240 Volt or 415 VoltConvection cooled,High temperature rated.