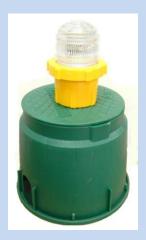

30 - 300 Watt for filament lamps 4 - 200 Watt for LED

Certified FAA L-831 Isolation Transformers

PITS for SITs and mounting of lights.