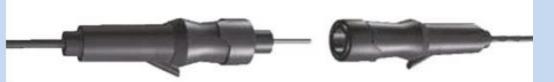

#### **Primary Joint Kit**

Cat No: 54SUPERZ6Z6 (5KV), 54SUPERC6C6 (3KV) FAA L-823 style 3 &10

54SUPER joint kits provide reliable primary connections to series isolation transformers.

The connector is crimped to the cable and inserted into the rubber housing.

Replacing existing joints can improve the overall insulation readings on older installations.

Plug connections enable quick and simple isolation when fault finding circuits.

IP68 ingress rated for permanent submersion.

Installation cost is reduced.

Joint kit is specific for cable size, use C6C6 for older 3KV cable, use Z6Z6 for 5KV cable.

Primary Joints various styles V10/386 shown

Secondary Joints various styles V10/WPS2 shown